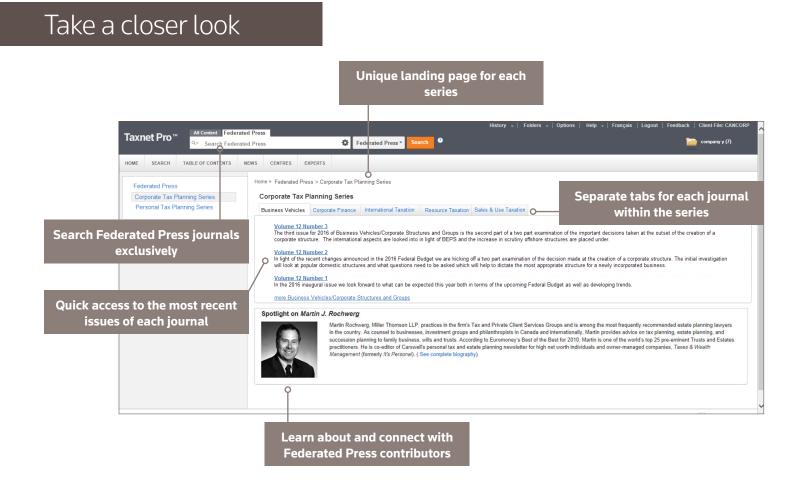

## Exclusive access to unique perspectives on complex tax issues

Be more exhaustive in your tax research and better informed of new analysis on tax issues with specialized Federated Press content. With exclusive digital access to the deep archives and future issues of Federated Press tax journals, you can provide your clients with better, more informed, tax services.